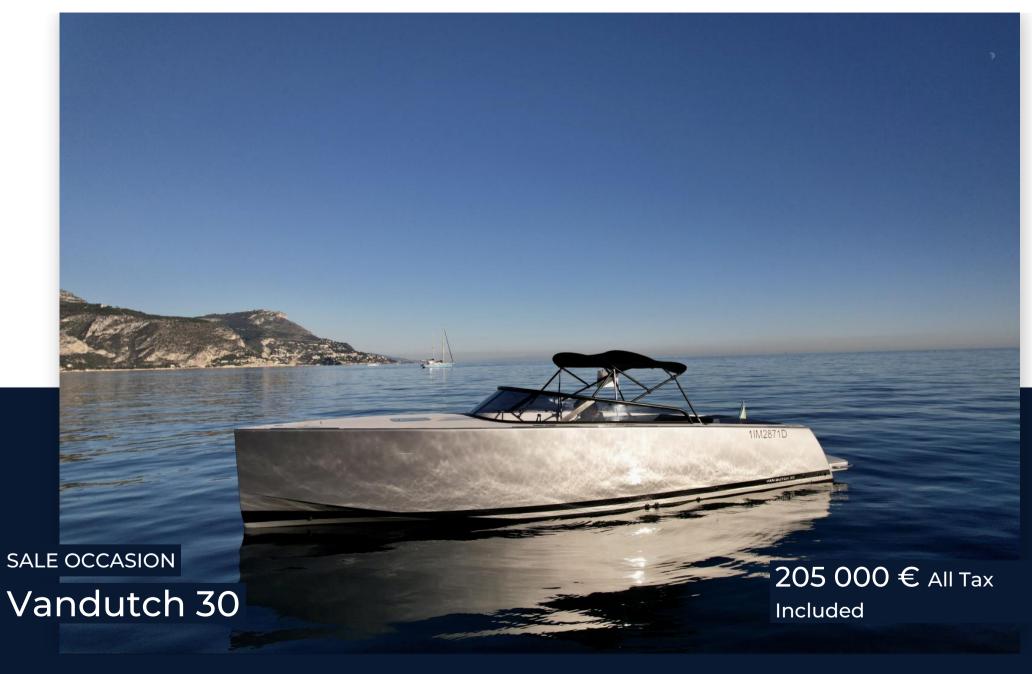

## DESCRIPTION

Sail in style and performance with this 2018 Vandutch 30. This is a unique opportunity available immediately!

Equipped with two Mercury 350 hp engines, this boat has only 350 hours of sailing under its belt.

This Vandutch 30 is the perfect family dayboat. However, its undeniable assets will also satisfy the most demanding motor yacht owners looking for an exclusive tender.