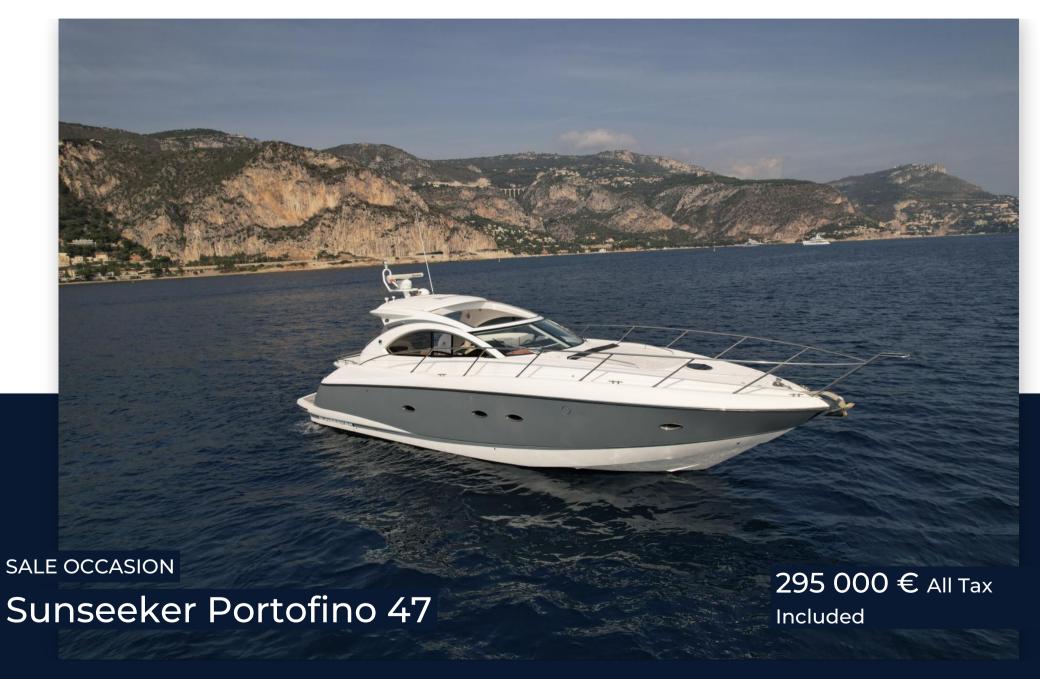

## DESCRIPTION

2008 Sunseeker Portofino 47 Beautiful exemple of a Sunseeker Portofino 47 well maintened. Fitted with twin Volvo Penta IPS 600. This Portofino 47 is extremely manoeuvrable due his Joystick controller. Well equiped with generator, air-conditioning / heater, hydraulic platform, radar, GPS. The engines and exchangers were overhauled in June 2023. Available immediately - ready for the season. Please contact us for further information. Viewings are highly recommended. Visit can be organize nearby Monaco on short notice.