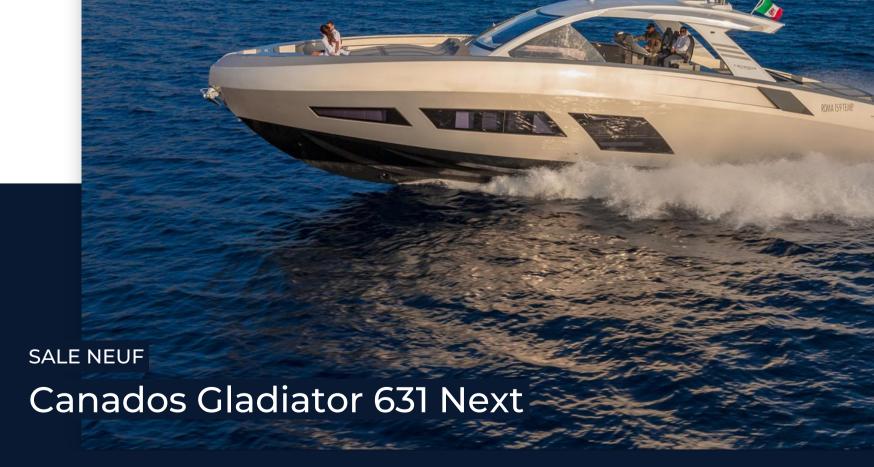

### Canados Gladiator 631 Next

1/1

#### DESCRIPTION

The gladiator 631 Next was developed by multiple national and world offshore powerboat champion to finally bring high-tech to everyday boaters who will soon enjoy the best of all: astonishing speed to power ratio; reduced consumption and incredible range; comfort, silence and space. The gladiator 631 Next represents a whole new breed of highperformances luxury sport cruisers. Entirely built-in high-tech composites, her hull, deck and superstructure are engineered calling for a mix of carbon fiber, kevlar and E-glass with vacuum bagged coring. The hull is designed with two ventilated steps and negative pads to optimize water flow to the propellers. The entire aft section of the hull has been engineered to install the JDM Special transmissions optimizing performances, comfort and reliability by eliminating all exterior hydraulic hoses and fittings. As a result, with only twin