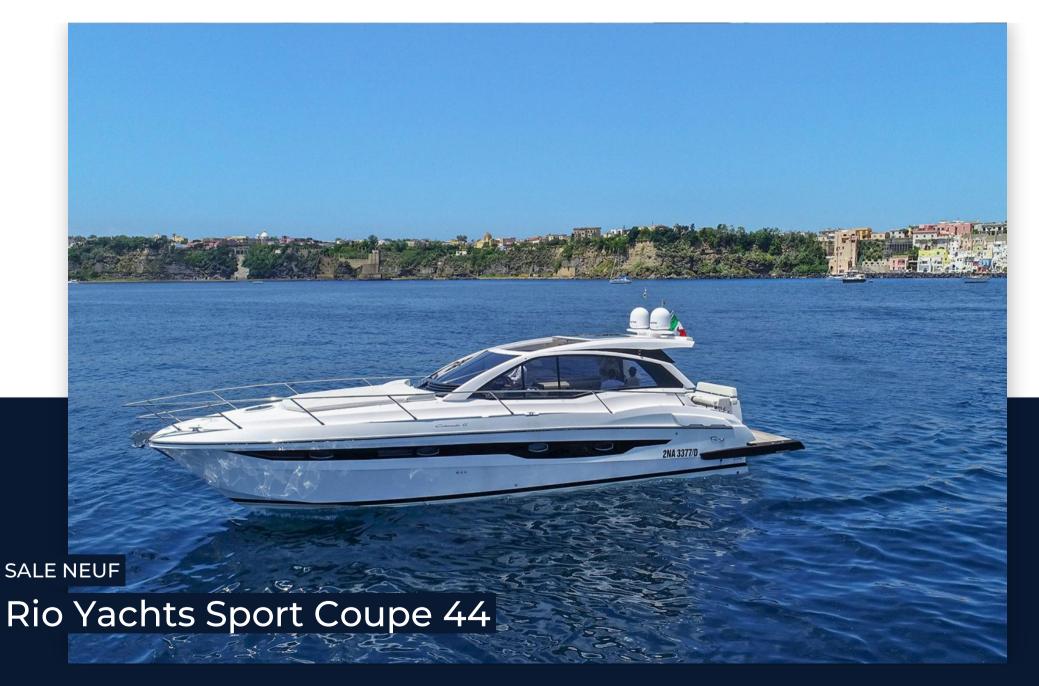

### Rio Yachts Sport Coupe 44

### SPECIFICATIONS

"Sport Coupe '44" incorporates many of the precepts of its predecessor "Colorado 44", a very successful model.

It is more than 14 meters long and is, in short, a sporty, rich and powerful hardtop.