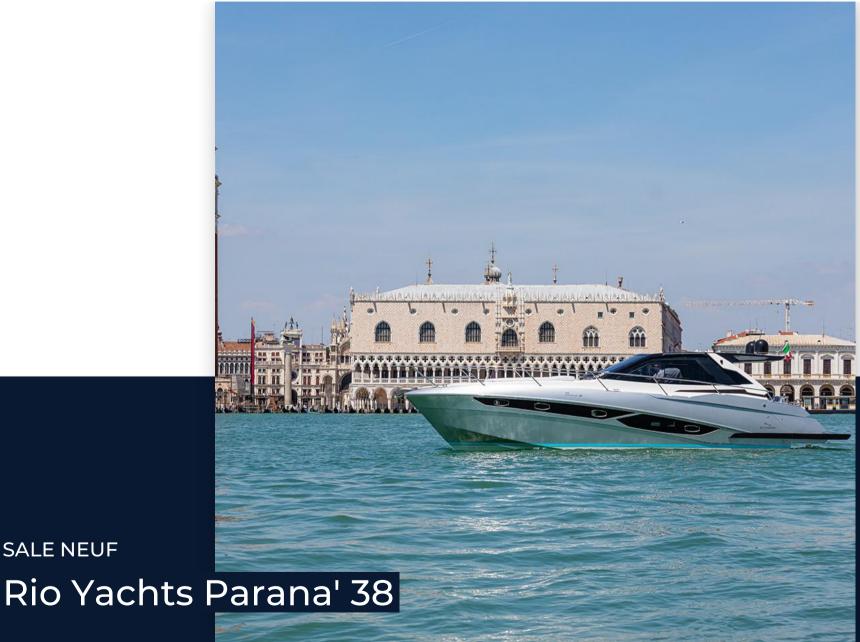

### Rio Yachts Parana' 38

SALE NEUF

Contact : Luccio Timo └ +33(0)677583245 timo@allyachtmc.com https://www.allyachtmc.com/

The company, against the prolonged stagnation of the economy in general and the nautical sector in particular, is sending a strong signal: a novelty that expands its range of boats in the 10 - 20 meters segment: the "Paranà 38".

Summer 2015 will see the debut of the "Paranà 38", which opens the way to a new line. The name, as we know, is that of the famous wooden model of the 60s. The "Paranà 38" marks a return: after COLORADO (a line of elegant and innovative hard tops) and ESPERA (a line of pure open tops with an unmistakable style), the PARANÀ is born, a sporty and impetuous soft top.

"Paranà 38 is a 12-meter boat with a sporty style and innovative design. It is a well-equipped, well-kept and practical boat that promises to become a leading model in its category. High degree of satisfaction. As tradition dictates, RIO YACHTS S.r.l. is the perfect balance between internal and external spaces where nothing is left to chance.