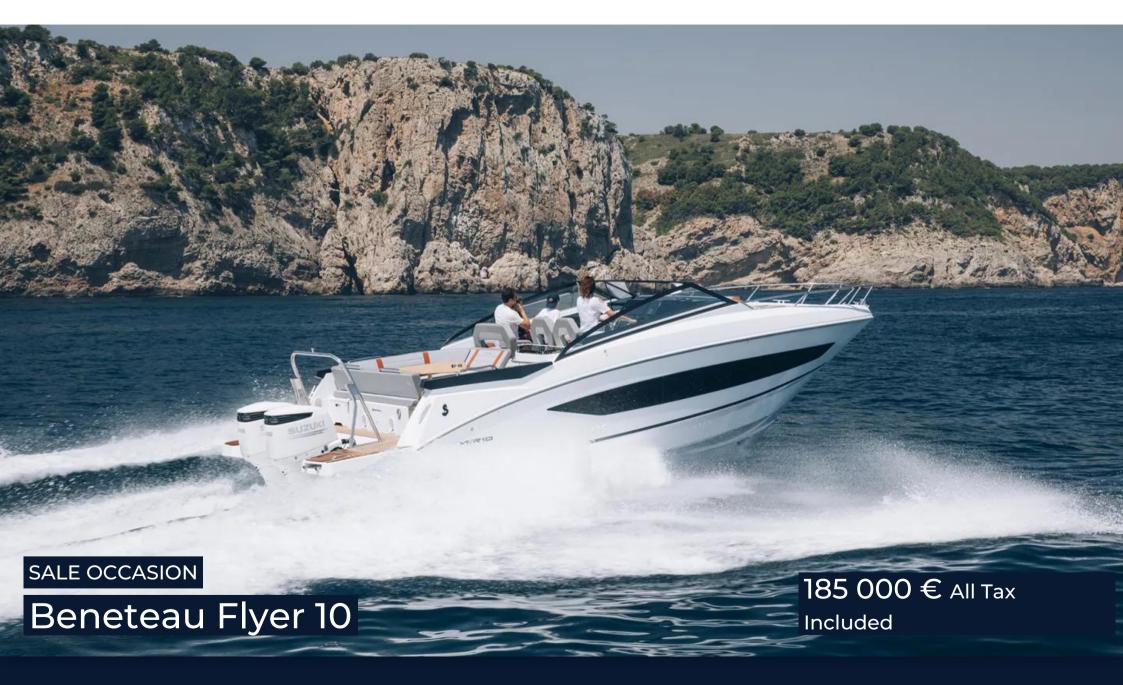

## DESCRIPTION

Beneteau Flyer 10 (2020)

Exclusively at ALLYACHT Discover this stunning 2020 Beneteau Flyer 10, in perfect condition and ready to set sail. This boat is powered by two SUZUKI 350 HP engines, with only 170 hours of use. Maintenance has been meticulously carried out by qualified professionals, directly at the port of Beaulieu-sur-Mer. Available immediately, it can be viewed on-site at Beaulieu-sur-Mer. Take advantage of this unique opportunity to acquire a pristine Flyer 10, ready for the sea. For more information or to arrange a private viewing, contact ALLYACHT MC, experts in yacht brokerage in Monaco and Beaulieu-sur-Mer.