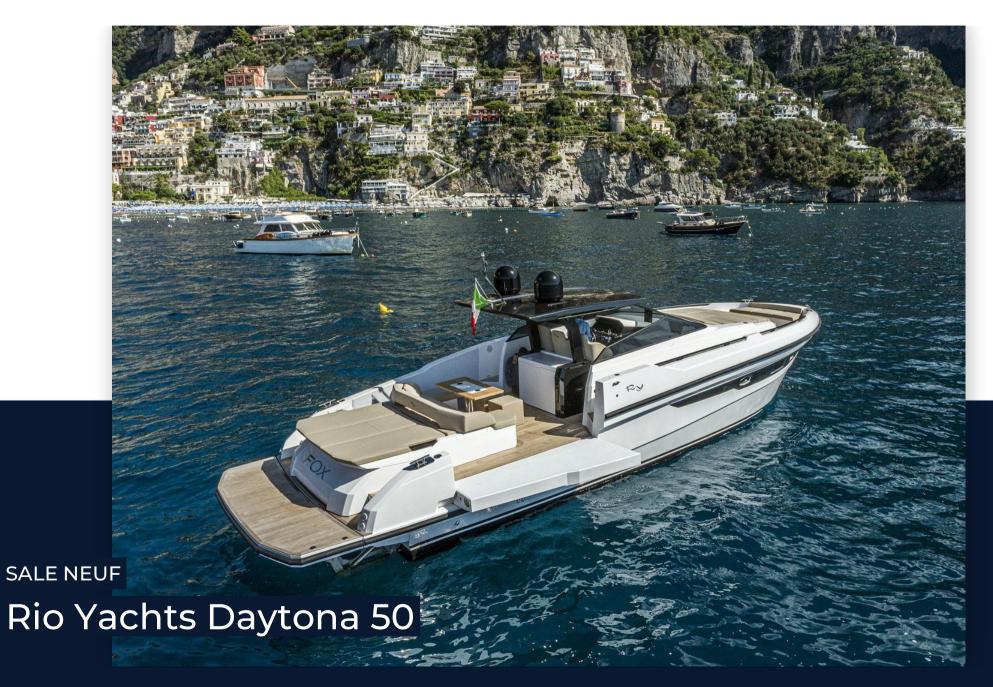

## **DESCRIPTION**

a 'walkaround' layout with a central console, generous space on board thanks to a limitless cockpit, safe ease of movement on deck, and a design focused on conviviality, pleasure and relaxation.

This 15-metre boat offers remarkable recreational performance, with a top speed in excess of 40 knots. It can be equipped with 3 outboard engines or 2 inboard diesel engines.

Outboard version:

3 x 400 VERADO (joystick, auto pilot and virtual anchor standard)