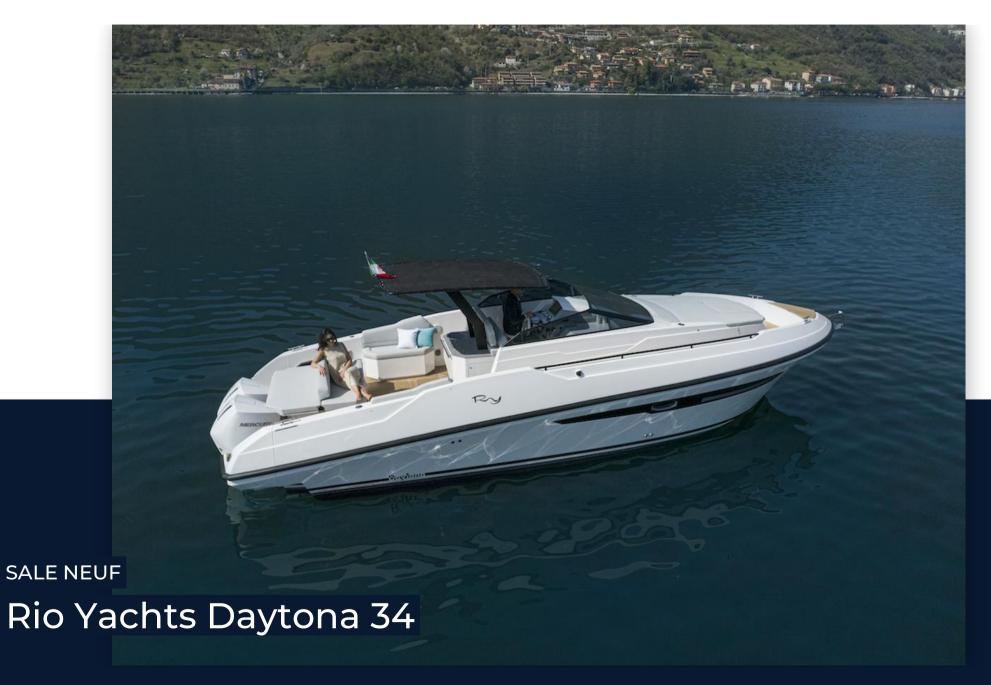

## DESCRIPTION

Equipped with outboard motors, walkarounds and center consoles, the Daytona S is a spacious and reliable 11-meter vessel, a pure open boat with brilliant and fun performance to get you out of the everyday world.

Large spaces on deck, symmetry and clean lines and brightness inside: these are its main characteristics as well as, according to the RIO YACHTS tradition, the attention to detail, finishes and quality materials.

The cockpit is large, as are the front and rear decks. At the stern, there is also a folding table and, towards the center, a fiberglass monoblock that divides the driving area and can accommodate a small kitchen, all protected by a

kitchen, all protected by an elegant and sporty T-top.