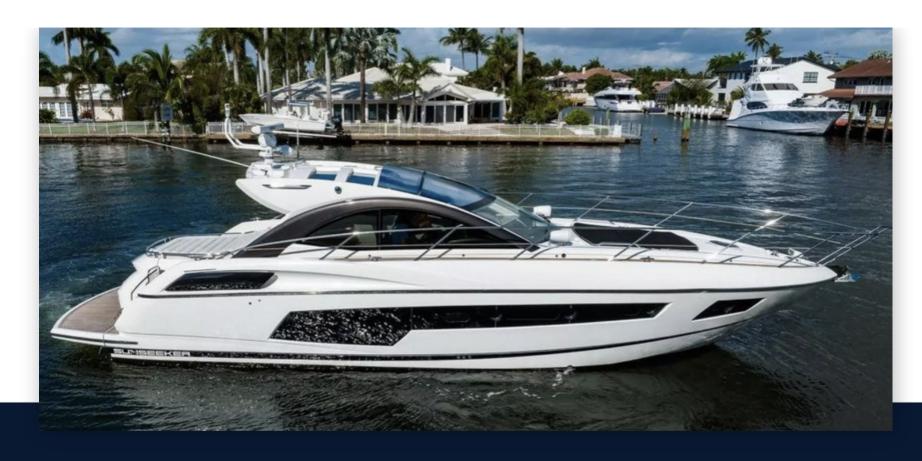

## Sunseeker SAN REMO

## DESCRIPTION

The San Remo is a sight to behold in any water. Bright, spacious and meticulously finished, the main saloon and exterior of the boat is a practical, welcoming space that guarantees space, brightness and privacy.