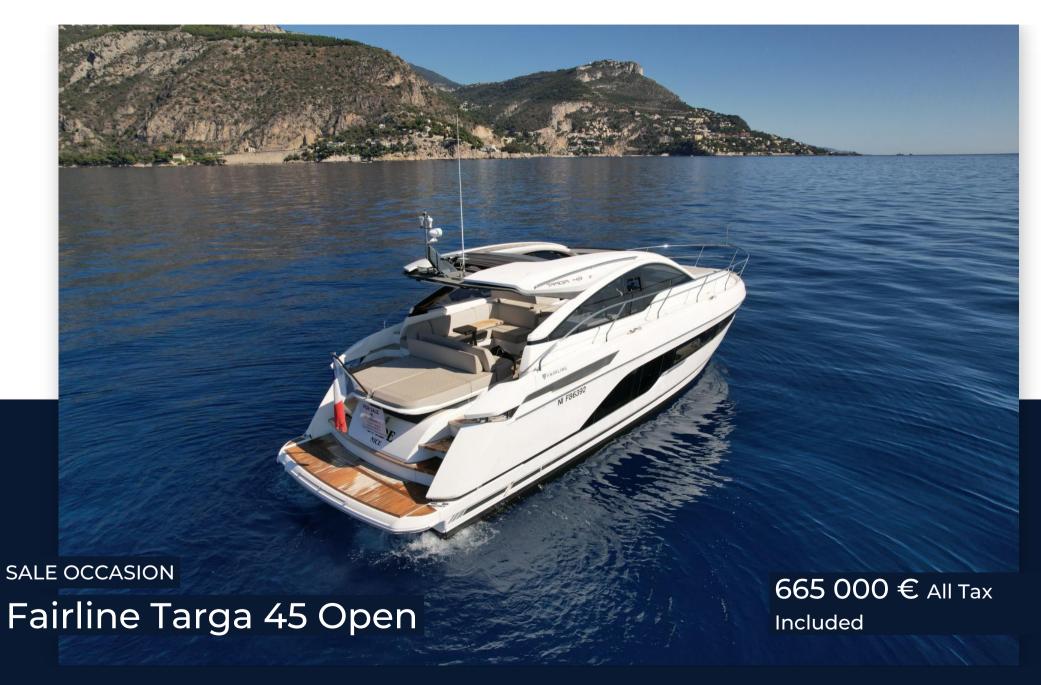

## DESCRIPTION

2019 Fairline Targa 43 ( 45 Open) Exclusively with ALLYACHT! FAIRLINE TARGA 45 (43 ft)

Powered by twin Volvo Penta IPS 600 D6-435 engines, with only 237 engine hours .

The interior is finished in high-quality walnut, with a volume similar to that of larger yachts, and the spacious cabins for which Fairline yachts are renowned.